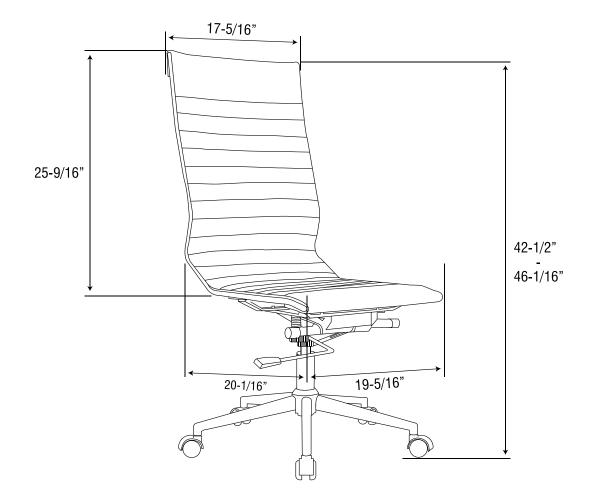

| Submitted by Highline LED, Midland, TX |  |
|----------------------------------------|--|
|----------------------------------------|--|



Job Name:

**Catalog Number:** 

Type:

## ERG-100-HB-5V | ERGO CHAIR

## **PRODUCT IMAGE**



- Fully adjustable, Completely supportive and super comfortable
- Pneumatic Adjustable Seat Height, Backrest, and Seat Tilt
- Smooth recline with different lockable positions
- Flexible lumbar support for any seated position
- Polishing Electroplating Metal Frame (Polished Chrome Finish)
- 5-Vane Polished Aluminum Base with Twin Wheel Casters
- Fully supportive up to 330lbs
- 100% earth-friendly materials

## **DIMENSIONS**