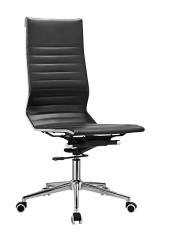

## **PRODUCT IMAGE**

- Fully adjustable, Completely supportive and super comfortable
- Pneumatic Adjustable Seat Height, Backrest, and Seat Tilt
- Smooth recline with different lockable positions
- Flexible lumbar support for any seated position
- Polishing Electroplating Metal Frame (Polished Chrome Finish)
- 5-Vane Polished Aluminum Base with Twin Wheel Casters
- Fully supportive up to 330lbs
- 100% earth-friendly materials